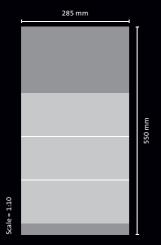

finished size:  $285 \times 550 \text{ mm}$  advertising area header:  $285 \times 175 \text{ mm}$  advertising strip:  $285 \times 30 \text{ mm}$  datepad:  $285 \times 346 \text{ mm}$  folded for despatch:  $285 \times 215 \text{ mm}$  individual weight: approx. 155 g with board envelope: approx. 225 g