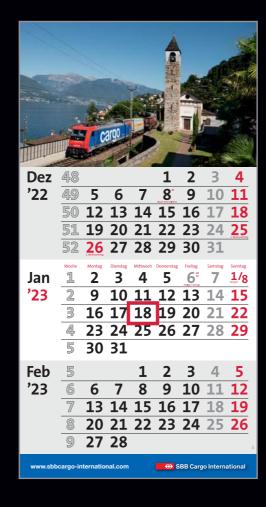

# dispo

The compact single-pad calendar *dispo* is a 3-month to view wall calendar which offers you a lot of space for your advertising, with an extra large headboard as well as a wide bottom strip. Produced in highest quality, just like all terminic advertising calendars, *dispo* presents itself as a space miracle.

## **DATE CURSOR & WEEKMASTER**

The solid, superior week marker including date cursor is fully mounted – without additional cost.

Date cursor and numbers in original size.