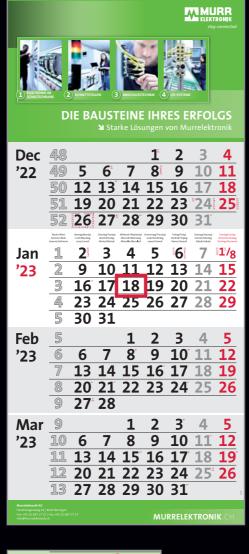

## dispo Quadro

The dispo Quadro is our most compact 4-month to view wall calendar. This high quality single pad calendar provides a lot of space for your advertising, with an extra large headboard and a footer. Like all our advertising calendars, the 4-month to view wall calendars dispo Quadro are also produced in highest quality.

#### EQUIPMENT

Divided backboard, creased twice and made from white, 3-fold coated chromo board with high stiffness and optimal flatness. One datepad with special line perforation to ensure an easy and clean month change. Calendar back and datepads in FSC® quality. Standard design: hole punching, print varnish and press cut page holder.

#### DATE CURSOR & WEEKMASTER

The solid, superior week marker including date cursor is fully mounted without additional cost.

Date cursor and numbers in original size.

Please find sample data files for easy creation of your print data on: www.terminic.eu