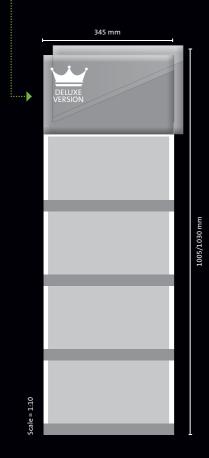

#### **MEASUREMENTS & WEIGHTS**

finished size:  $345 \times 1005/1030 \text{ mm}$ advertising area header:  $345 \times 210/235 \text{ mm}$ 4 advertising strips:  $345 \times 30 \text{ mm}$ datepads:  $320 \times 167 \text{ mm}$ folded for despatch:  $345 \times 210/235 \text{ mm}$ individual weight: approx. 390/395 g