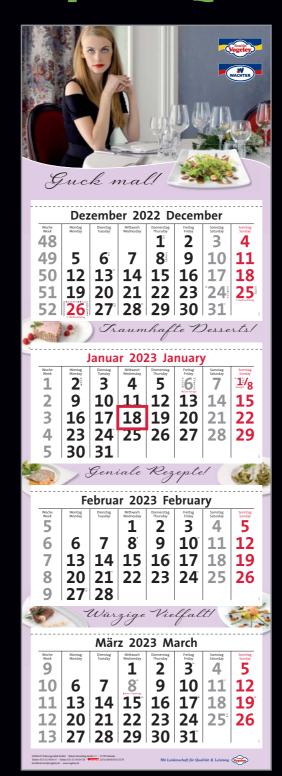

### 4-MONTH TO VIEW WALL CALENDAR

## Super 2 Quadro

DATEPAD ILLUSTRATED

terminie

Base colour White

PERFECT MATCH WITH weekmaster crystal clear

## Super 2 Quadro

Being the biggest among the 4-month to view wall calendars, the *Super 2 Quadro* offers you the maximum advertising space: 2 different headboard sizes (210 or 235 mm), fully printable back as well as 4 advertising strips. Produced in highest quality like all terminic advertising calendars and with a luxurious finish, the *Super 2 Quadro* is a flagship for your company.

#### **EQUIPMENT**

Divided backboard, creased 4 times and made from white, 3-fold coated chromo board with high stiffness and optimal flatness. Four separate datepads with special line perforation to ensure an easy and clean month change. Calendar back and datepads in FSC<sup>®</sup> quality. Standard design: strong cord hanger, print varnish and press cut page holder.

#### **LANGUAGES & COLOURS**

Available in many language and colour variations (please see single sheet "datepads and colours")