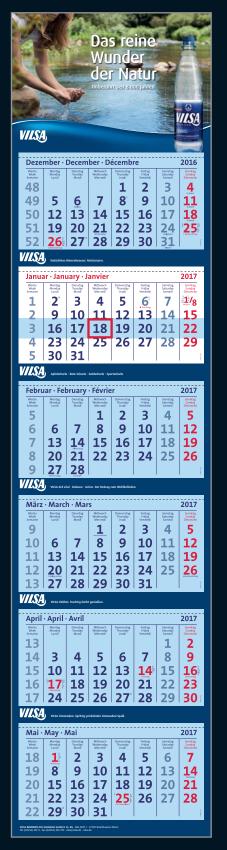

## 6-MONTH TO VIEW WALL CALENDAR

DATEPAD ILLUSTRATED German/trilingual – Blue

PERFECT MATCH WITH weekmaster in blue

Headboard in deluxe finish, laminated with glossy film and printed on chrome board (high-quality display finish)

# Super 2 Magnum

The impressive 6-month to view wall calendar *Super 2 Magnum* provides a huge planning period combined with a lot of space for a large-size advertising presence: 2 different headboard sizes (210 or 235 mm), fully printable back, 6 advertising strips. High-quality processing and luxurious finish turn the *Super 2 Magnum* into the flagship of your company.

#### EQUIPMENT

Backboard divided into 3 parts, creased 6 times and made from white, 3-fold coated chromo board with high stiffness and optimal flatness. Six separate datepads with special line perforation to ensure an easy and clean month change. Calendar back and datepads in FSC<sup>®</sup> quality. Standard design: strong cord hanger, print varnish and press cut page holder.

### DATE CURSOR & WEEKMASTER

The solid, superior week marker including date cursor is fully mounted – without additional cost.

Thereby, the transparent carrier film for the date cursor is slightly coloured, harmoniously coordinated with the colour of the previous and following months of your advertising calendar.

### LANGUAGES & COLOURS

Available in many language and colour variations (please see single sheet "datepads and colours").

terminic