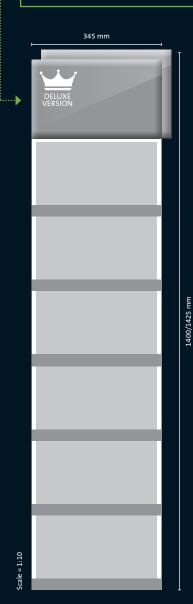

### **MEASUREMENTS & WEIGHTS**

finished size:345 × 1400/1425 mmadvertising area header:345 × 210/235 mm6 advertising strips:345 × 30 mmdatepads:320 × 167 mmfolded for despatch:345 × 210/235 mmindividual weight:approx. 565/570 gwith corrugatedapprox. 670/675 g